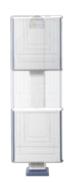

#### Dimensional outline drawing Unit: mm

### Standard specifications

| -                                   |                                                                        |
|-------------------------------------|------------------------------------------------------------------------|
| Total height                        | 1,785mm                                                                |
| Total width                         | 252mm                                                                  |
| Dimensions of image receiving parts | 620mm×586mm×69mm (W×H×D)                                               |
| Bucky Device                        | Fixed                                                                  |
| Up-down moving stroke               | Min.497 Max.1,468 (center part)                                        |
| Cassette DR                         | Optional                                                               |
| Film size                           | 8×10in,10×8in~14×17in,17×14in                                          |
| Photo timer                         | Compatible with a variety of types                                     |
|                                     | (There can be limitations based on the specifications of each company) |
| Cassette tray                       | One touch centering system                                             |
| Up/down operation                   | Manual                                                                 |
| Adjustable lock switch              | One quick handle (Both sides)                                          |
| Installation shape                  | Fixed by floor anchor or combined with wall anchor                     |
| Weight of main body                 | About 85kg                                                             |
| Attachments                         | Safety grip, auxiliary weight, Anchor bolts                            |
|                                     |                                                                        |