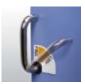

## STOP or MOVE is performed with one touch

Moving up and down is carried out smoothly with the [One quick handle] on the right and left sides. This enables superior operability and prevents of mistaken operation.

## Standardized safety grip with a new shape.