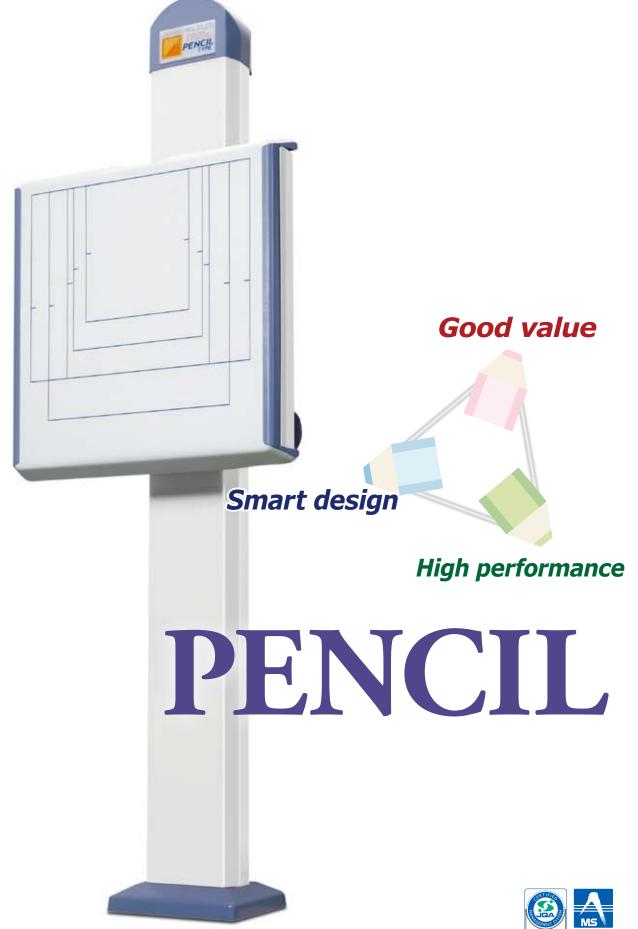

# Good value

The concepts of **PENCIL** are affordability, ease of use and gentleness.

# Smart design

# High performance

## Sufficient amount of necessary strokes.

The main body is small but the sufficient amount of necessary strokes at a high end of 1,468mm and a low end of 497mm (the center part) is ensured.

## STOP or MOVE is performed with one touch

Moving up and down is carried out smoothly with the [One quick handle] on the right and left sides. This enables superior operability and prevents of mistaken operation.