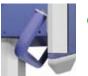

## STOP or MOVE is performed with one touch

Moving up and down is carried out smoothly with the [One quick handle] on the right and left sides. This enables superior operability and prevents of mistaken operation.

## Standardized safety grip with a new shape.