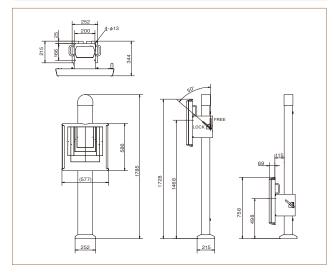

#### Dimensional outline drawing Unit: mm

### Standard specifications

| -                                   |                                                                        |
|-------------------------------------|------------------------------------------------------------------------|
| Total height                        | 1,785mm                                                                |
| Total width                         | 252mm                                                                  |
| Dimensions of image receiving parts | 620mm×586mm×69mm (W×H×D)                                               |
| Bucky Device                        | Fixed                                                                  |
| Up-down moving stroke               | Min.497 Max.1,468 (center part)                                        |
| Cassette DR                         | Optional                                                               |
| Film size                           | 8×10in,10×8in~14×17in,17×14in                                          |
| Photo timer                         | Compatible with a variety of types                                     |
|                                     | (There can be limitations based on the specifications of each company) |
| Cassette tray                       | One touch centering system                                             |
| Up/down operation                   | Manual                                                                 |
| Adjustable lock switch              | One quick handle (Both sides)                                          |
| Installation shape                  | Fixed by floor anchor or combined with wall anchor                     |
| Weight of main body                 | About 85kg                                                             |
| Attachments                         | Safety grip, auxiliary weight, Anchor bolts                            |
|                                     |                                                                        |