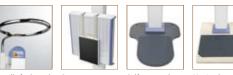

### Options

Handle for lateral radiography

Self-support base board Support cassette holder

Moving base with casters attached Gonad protector (with casters attached)